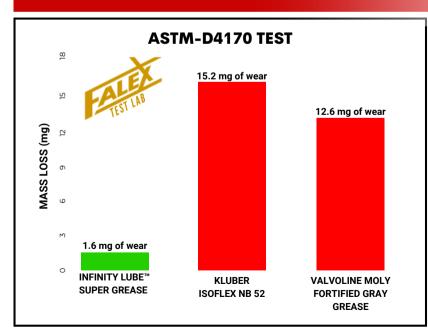

## IMPORTANT TESTING RESULTS

These mass loss test results above are from the Falex Lab Testing Services. The ASTM-D4170 test compares the mass loss of metal over a 22 hour period. It compared Infinity Lube™ Super Grease to two brand name greases. Test results prove that Fuel Ox® Infinity Lube™ Super Grease Bio reduces wear by as much as 700% or more than any grease on the market.